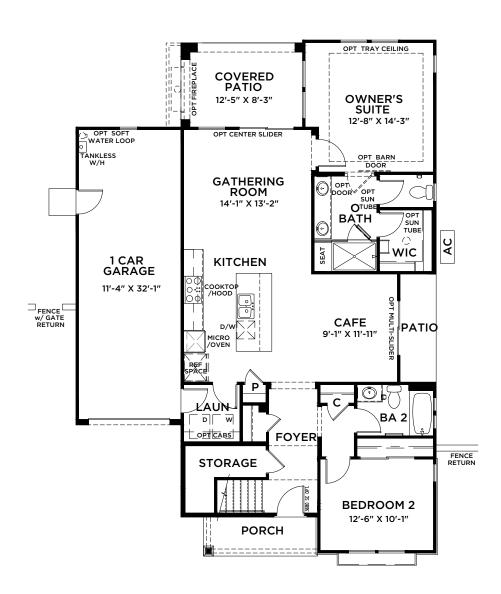

## Vida @ Rancho Mission Viejo Plan 1x 4273.400

## First Floor Plan - Elevation 'B'

DRAWING NOT TO SCALE

Dimensions shown are approximate. Location, size, and construction of doors, windows, walls, fireplaces, and any other items depicted may vary depending on elevation preference or choice of options and are subject to change without notice. Owing to normal construction tolerances, the room sizes shown may vary slightly.

(c) Copyright 2017 PulteGroup, Inc.

WIDTH 40'-0" DEPTH 57'-0"

ZONE West SQ FT 1,741