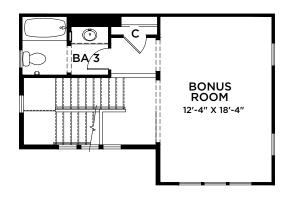

## Vida @ Rancho Mission Viejo Plan 1x 4273.400

Second Floor Plan - Elevation 'B'

## DRAWING NOT TO SCALE

Dimensions shown are approximate. Location, size, and construction of doors, windows, walls, fireplaces, and any other items depicted may vary depending on elevation preference or choice of options and are subject to change without notice. Owing to normal construction tolerances, the room sizes shown may vary slightly.

(c) Copyright 2017 PulteGroup, Inc.

WIDTH 40'-0" DEPTH 57'-0"

ZONE West SQ FT 1,741